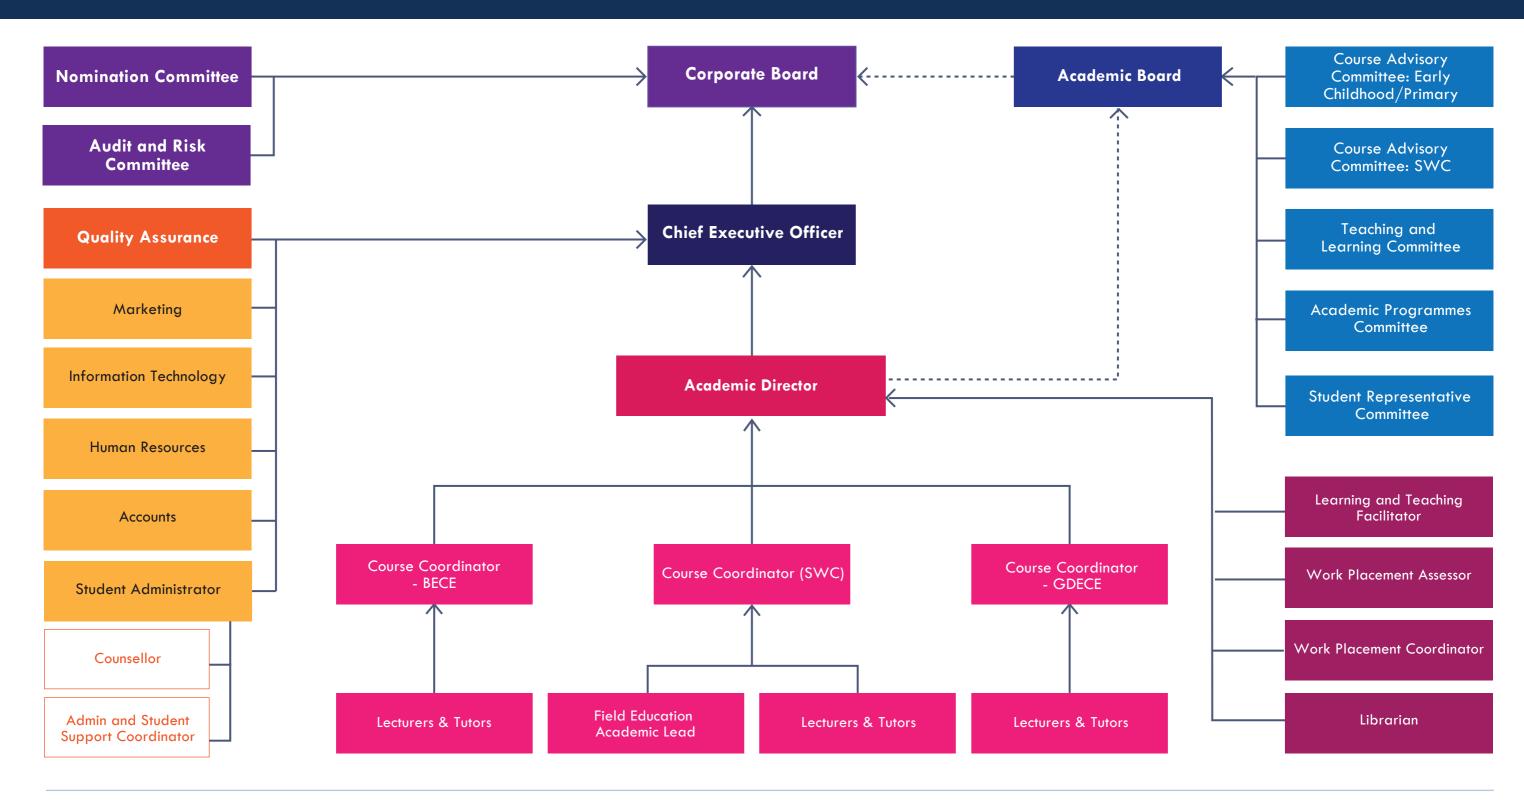

## **CORPORATE GOVERNANCE**





### MELBOURNE CAMPUSES

155-161 Boundary Road, North Melbourne, VIC, 3051, Australia. 41 Boundary Road, North Melbourne, VIC, 3051, Australia.

530-538 Victoria Street, North Melbourne, VIC, 3051, Australia.

14-16 Grote Street, Adelaide, SA, 5000, Australia.

**ADELAIDE CAMPUS** 



## **CORPORATE BOARD**





### **MELBOURNE CAMPUSES**

155-161 Boundary Road, North Melbourne, VIC, 3051, Australia. 41 Boundary Road, North Melbourne, VIC, 3051, Australia. 530-538 Victoria Street, North Melbourne, VIC, 3051, Australia.

## ADELAIDE CAMPUS

14-16 Grote Street, Adelaide, SA, 5000, Australia.



Filled Arrow: Directly reports to



# **CORPORATE BOARD - NOMINATION COMMITTEE**







## **CORPORATE BOARD - AUDIT AND RISK COMMITTEE**







# **ACADEMIC BOARD**





530-538 Victoria Street,