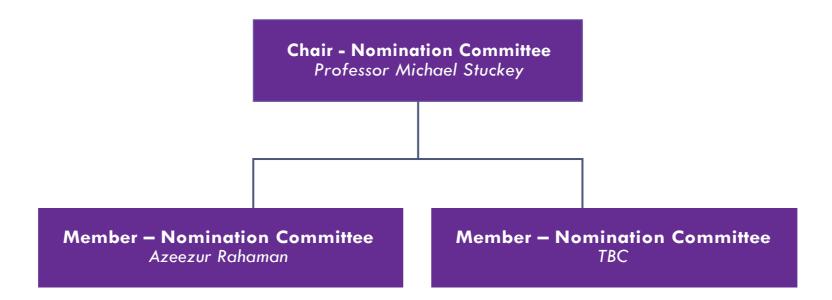

## **CORPORATE GOVERNANCE**





### MELBOURNE CAMPUSES

155-161 Boundary Road, North Melbourne, VIC, 3051, Australia. 41 Boundary Road, North Melbourne, VIC, 3051, Australia.

530-538 Victoria Street, North Melbourne, VIC, 3051, Australia.

14-16 Grote Street, Adelaide, SA, 5000, Australia.

**ADELAIDE CAMPUS** 



## **CORPORATE BOARD**





### **MELBOURNE CAMPUSES**

155-161 Boundary Road, North Melbourne, VIC, 3051, Australia. 41 Boundary Road, North Melbourne, VIC, 3051, Australia. 530-538 Victoria Street, North Melbourne, VIC, 3051, Australia.

## ADELAIDE CAMPUS

14-16 Grote Street, Adelaide, SA, 5000, Australia.



Filled Arrow: Directly reports to



# **CORPORATE BOARD - NOMINATION COMMITTEE**







## **CORPORATE BOARD - AUDIT AND RISK COMMITTEE**







# **ACADEMIC BOARD**





530-538 Victoria Street, North Melbourne, VIC, 3051, Australia.

ADELAIDE CAMPUS







## **COURSE ADVISORY COMMITTEE**





155-161 Boundary Road, North Melbourne, VIC, 3051, Australia.



## **SCEI-HE MANAGEMENT TEAM**





### **MELBOURNE CAMPUSES**

155-161 Boundary Road, North Melbourne, VIC, 3051, Australia. 41 Boundary Road, North Melbourne, VIC, 3051, Australia.

530-538 Victoria Street, North Melbourne, VIC, 3051, Australia.

**ADELAIDE CAMPUS** 

14-16 Grote Street, Adelaide, SA, 5000, Australia.





# SCEI-HE ACADEMIC DEPARTMENT AND TEACHING STAFF





### **MELBOURNE CAMPUSES**

155-161 Boundary Road, North Melbourne, VIC, 3051, Australia. 41 Boundary Road, North Melbourne, VIC, 3051, Aus