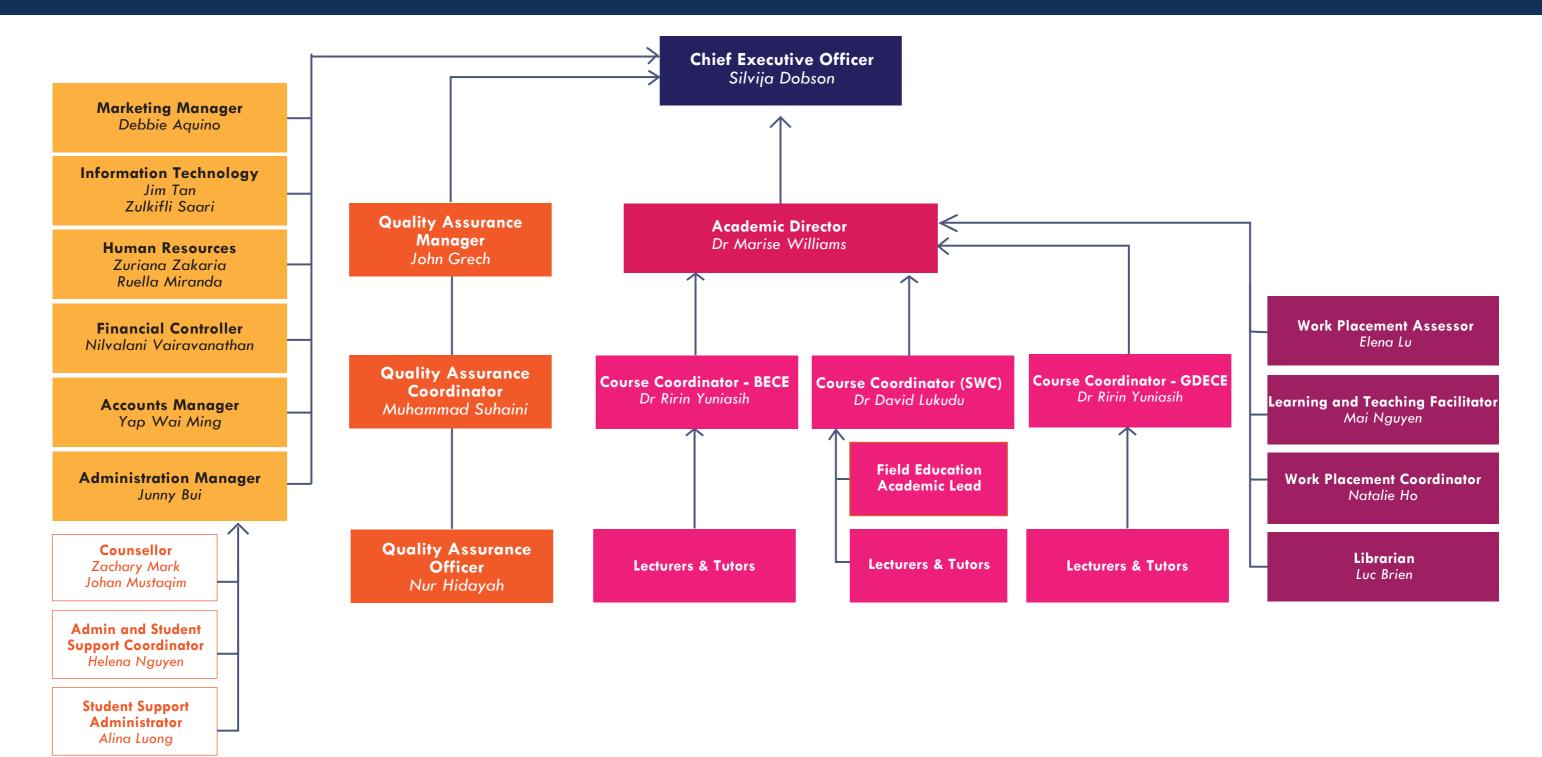

1, Australia.

14-16 Grote Street, Adelaide, SA, 5000, Australia.

**ADELAIDE CAMPUS** 



## **CORPORATE BOARD**





### **MELBOURNE CAMPUSES**

155-161 Boundary Road, North Melbourne, VIC, 3051, Australia. 41 Boundary Road, North Melbourne, VIC, 3051, Australia. 530-538 Victoria Street, North Melbourne, VIC, 3051, Australia.

## ADELAIDE CAMPUS

14-16 Grote Street, Adelaide, SA, 5000, Australia.



Filled Arrow: Directly reports to



# **CORPORATE BOARD - NOMINATION COMMITTEE**







## **CORPORATE BOARD - AUDIT AND RISK COMMITTEE**







# **ACADEMIC BOARD**





530-538 Victoria Street, North Melbourne, VIC, 3051, Australia.

ADELAIDE CAMPUS







## **COURSE ADVISORY COMMITTEE**





155-161 Boundary Road, North Melbourne, VIC, 3051, Australia.



## **SCEI-HE MANAGEMENT TEAM**





### **MELBOURNE CAMPUSES**

155-161 Boundary Road, North Melbourne, VIC, 3051, Australia. 41 Boundary Road, North Melbourne, VIC, 3051, Australia.

530-538 Victoria Street, North Melbourne, VIC, 3051, Australia.

**ADELAIDE CAMPUS** 

14-16 Grote Street, Adelaide, SA, 5000, Australia.





# SCEI-HE ACADEMIC DEPARTMENT AND TEACHING STAFF





### **MELBOURNE CAMPUSES**

155-161 Boundary Road, North Melbourne, VIC, 3051, Australia. 41 Boundary Road, North Melbourne, VIC, 3051, Australia. 530-538 Victoria Street, North Melbourne, VIC, 3051, Australia.

### ADELAIDE CAMPUS

14-16 Grote Street, Adelaide, SA, 5000, Australia.





## **SCEI-HE STAFF CHART**





### **MELBOURNE CAMPUSES**

155-161 Boundary Road, North Melbourne, VIC, 3051, Australia. 41 Boundary Road, North Melbourne, VIC,