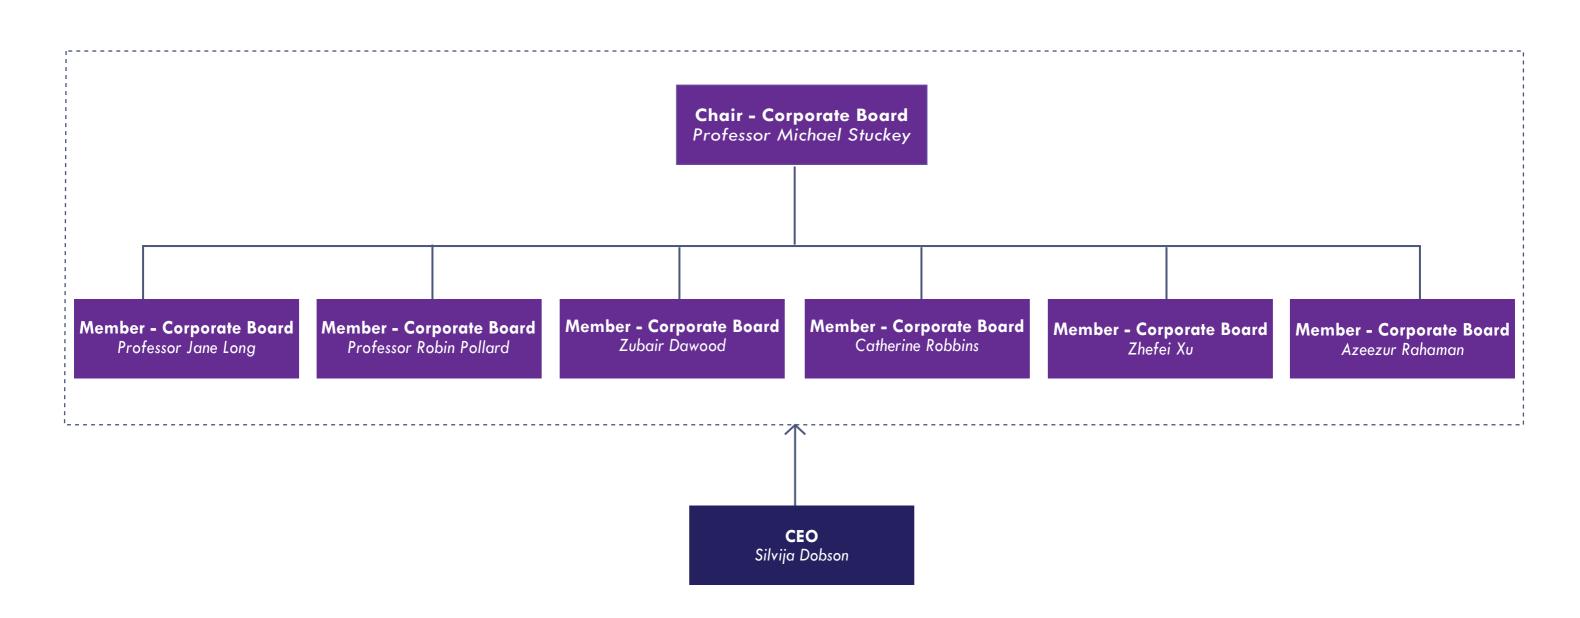

## **CORPORATE BOARD**

## ADELAIDE CAMPUS

14-16 Grote Street, Adelaide, SA, 5000, Australia.

Filled Arrow: Directly reports to