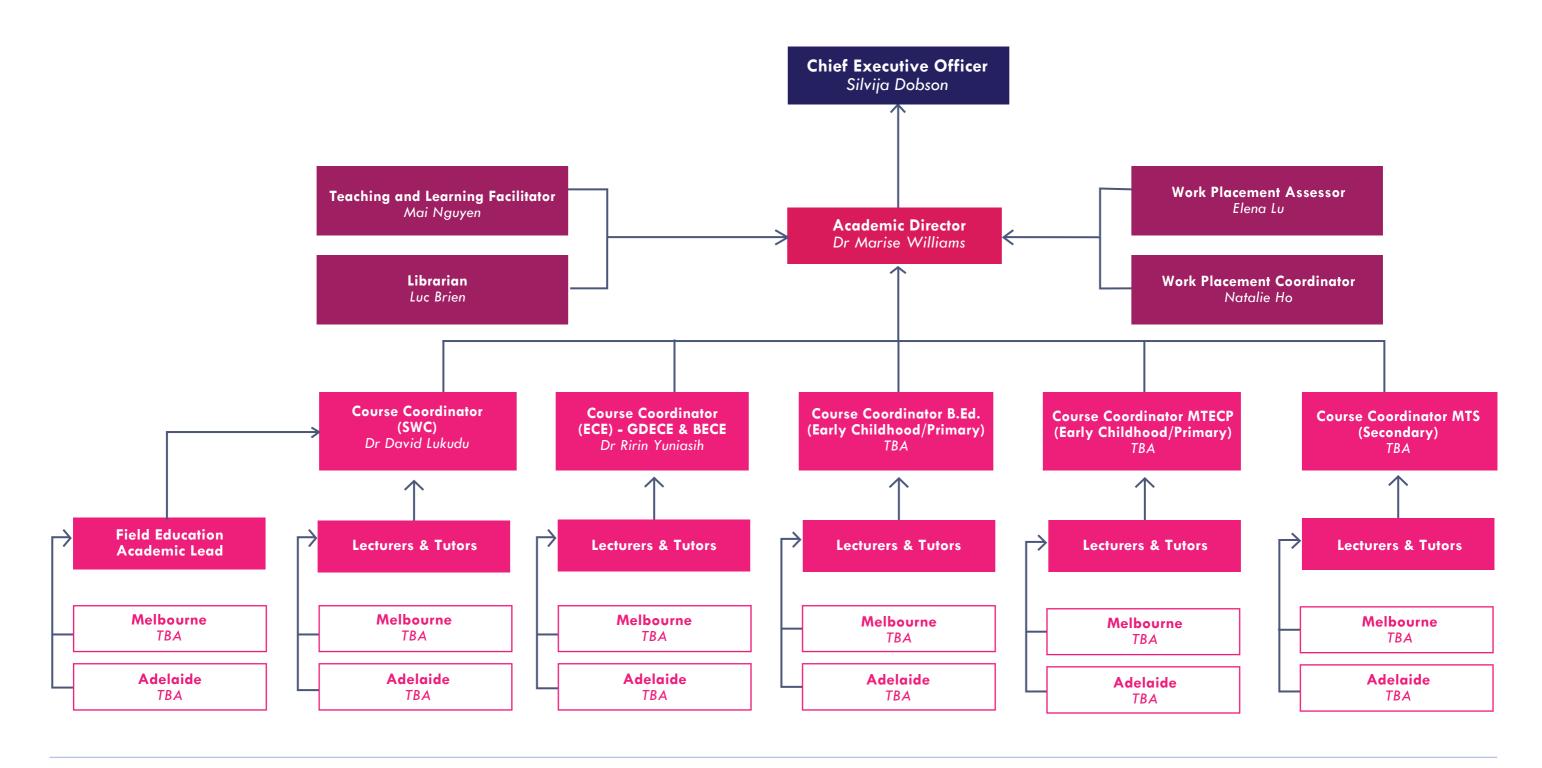

MPUS

14-16 Grote Street, Adelaide, SA, 5000, Australia.



Filled Arrow: Directly reports to



# **CORPORATE BOARD - NOMINATION COMMITTEE**







## **CORPORATE BOARD - AUDIT AND RISK COMMITTEE**







# **ACADEMIC BOARD**





530-538 Victoria Street, North Melbourne, VIC, 3051, Australia.

ADELAIDE CAMPUS







## **COURSE ADVISORY COMMITTEE**





155-161 Boundary Road, North Melbourne, VIC, 3051, Australia.



## **SCEI-HE MANAGEMENT TEAM**





### **MELBOURNE CAMPUSES**

155-161 Boundary Road, North Melbourne, VIC, 3051, Australia. 41 Boundary Road, North Melbourne, VIC, 3051, Australia.

530-538 Victoria Street, North Melbourne, VIC, 3051, Australia.

**ADELAIDE CAMPUS** 

14-16 Grote Street, Adelaide, SA, 5000, Australia.





# SCEI-HE ACADEMIC DEPARTMENT AND TEACHING STAFF





### **MELBOURNE CAMPUSES**

155-161 Boundary Road, North Melbourne, VIC, 3051, Australia. 41 Boundary Road, North Melbourne, VIC, 3051, Australia. 530-538 Victoria Street, North Melbourne, VIC, 3051, Australia.

### ADELAIDE CAMPUS

14-16 Grote Street, Adelaide, SA, 5000, Australia.





## **SCEI-HE STAFF CHART**





### **MELBOURNE CAMPUSES**

155-161 Boundary Road, North Melbourne, VIC, 3051, Australia. 41 Boundary Road, North Melbourne, VIC, 3051, Australia. 530-538 Victoria Street, North Melbourne, VIC, 3051, Australia.

### **ADELAIDE CAMPUS**

14-16 Grote Street, Adelaide, SA, 5000, Australia.